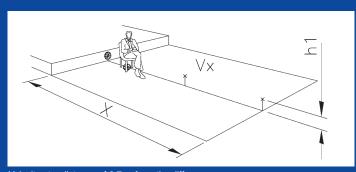

## **DIMENSIONS**

| NOMINAL | А         | В   | С   | D   |
|---------|-----------|-----|-----|-----|
| 125     | 150       | 165 | 200 | 124 |
| 160     | Ø182/□180 | 200 | 240 | 159 |

Velocity at a distance of 0.7 m from the diffuser Distance of 0.1 m above the ground  $\Delta t$ = -6 C