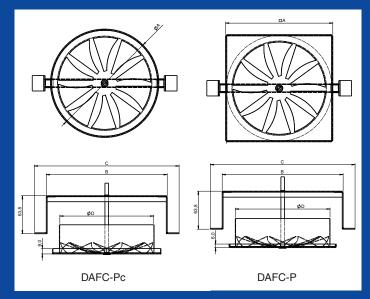

## **Description**

Step swirl diffusers, type DAFC-P, comprise a circular or square plate with curved fixed blades.

## **DIMENSIONS**

| NOMINAL | А         | В   | С   | D   |
|---------|-----------|-----|-----|-----|
| 125     | 150       | 165 | 200 | 124 |
| 160     | Ø182/□180 | 200 | 240 | 159 |

Velocity at a distance of 0.7 m from the diffuser Distance of 0.1 m above the ground  $\Delta t$ = -6 C