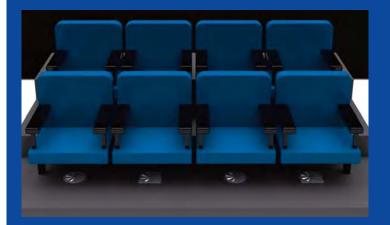

# **Difusor DAFC-P**

Suitable for intallation in steps risers or under seats.

#### **Application**

Step swirl diffusers are designed for theatres, auditoria, cinemas etc... The unit is flush mounted, allowing installation in step risers or under seats, installed one diffuser per seat. This generates an individual microclimate, providing the neccessary ventilation required per person. Due to the extremely short distance from the diffuser to the legs of the seated person, it is recommended to work with a maximum air temperature difference (supply-ambient) of  $\pm$  6°C to achieve optimum comfort conditions.

Not suitable for foot traffic