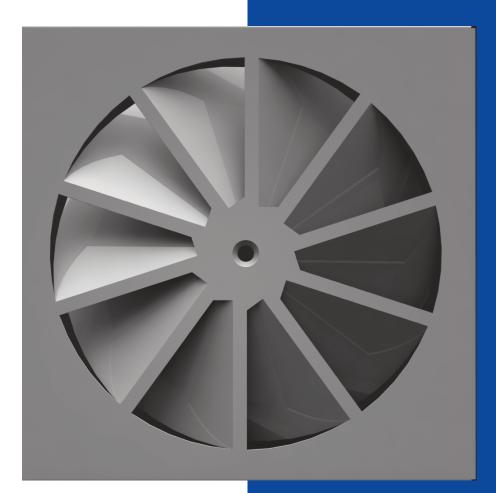

### Description

Step swirl diffusers, type DFRE-P, comprise a circular or square plate with fixed blades.

#### **Finishes**

Made from sheet steel and painted in white colour (RAL 9010) or in black colour (RAL9005) as standard finish. Other RAL available upon request.

DFRE-Pc

DFRE-P

| DIMENSIONS |           |     |     |     |  |  |
|------------|-----------|-----|-----|-----|--|--|
| NOMINAL    | А         | В   | С   | D   |  |  |
| 125        | 150       | 165 | 200 | 124 |  |  |
| 160        | Ø182/□180 | 200 | 240 | 159 |  |  |