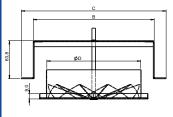

### Description

Step swirl diffusers, type DFRE-P, comprise a circular or square plate with fixed blades.

#### **Finishes**

Made from sheet steel and painted in white colour (RAL 9010) or in black colour (RAL9005) as standard finish. Other RAL available upon request.

DFRE-Pc

DFRE-P

| DIMENSIONS |           |     |     |     |  |  |
|------------|-----------|-----|-----|-----|--|--|
| NOMINAL    | А         | В   | С   | D   |  |  |
| 125        | 150       | 165 | 200 | 124 |  |  |
| 160        | Ø182/□180 | 200 | 240 | 159 |  |  |