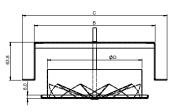

### Description

Step swirl diffusers, type DFRE-P, comprise a circular or square plate with fixed blades.

#### **Finishes**

Made from sheet steel and painted in white colour (RAL 9010) or in black colour (RAL9005) as standard finish. Other RAL available upon request.

DFRE-Pc

DFRE-P

| DIMENSIONS |           |     |     |     |  |  |
|------------|-----------|-----|-----|-----|--|--|
| NOMINAL    | А         | В   | С   | D   |  |  |
| 125        | 150       | 165 | 200 | 124 |  |  |
| 160        | Ø182/□180 | 200 | 240 | 159 |  |  |