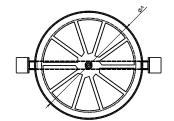

#### **Finishes**

Made from sheet steel and painted in white colour (RAL 9010) or in black colour (RAL9005) as standard finish. Other RAL available upon request.

DFRE-Pc

DFRE-P

| DIMENSIONS |           |     |     |     |  |  |
|------------|-----------|-----|-----|-----|--|--|
| NOMINAL    | А         | В   | С   | D   |  |  |
| 125        | 150       | 165 | 200 | 124 |  |  |
| 160        | Ø182/□180 | 200 | 240 | 159 |  |  |

V<sub>x</sub>= Velocity at a distance of 0.7 m from the diffuser  $h_1$ = Distance of 0.1 m above the ground  $\Delta t$ = -6 °C