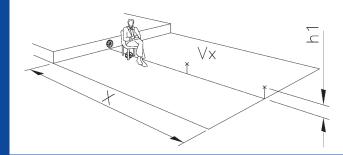

V<sub>x</sub>= Velocity at a distance of 0.7 m from the diffuser  $h_1$ = Distance of 0.1 m above the ground  $\Delta t$ = -6 °C