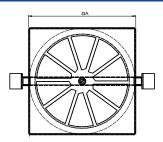

#### **Finishes**

Made from sheet steel and painted in white colour (RAL 9010) or in black colour (RAL9005) as standard finish. Other RAL available upon request.

DFRE-Pc

DFRE-P

| DIMENSIONS |           |     |     |     |  |  |
|------------|-----------|-----|-----|-----|--|--|
| NOMINAL    | А         | В   | С   | D   |  |  |
| 125        | 150       | 165 | 200 | 124 |  |  |
| 160        | Ø182/□180 | 200 | 240 | 159 |  |  |