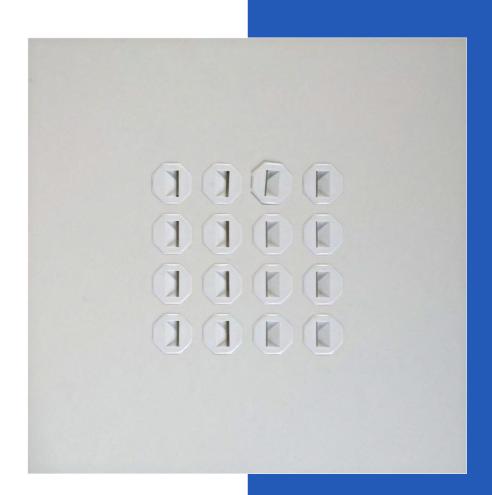

#### **Description**

Difusair nozzles are constructed of duroplastic material and can be manually rotated 360° in the housing, adjusting them individually or in groups to achieve an infinite number of horizontal or vertical flow components. The standard finish is RAL 9010 white. Special finishes are available by special order upon request.

### Operation

The Difusair nozzle behaves in the same way as a linear slot diffuser in 50 mm sections, with an adhering horizontal air jet (Coanda effect) for uniform, high-induction circulation.