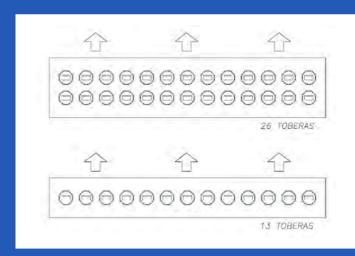

#### **Application**

This is an extremely versatile product with an unusual look that can be operated with both variable and constant volume. "Linear", "rectangular", "round" and "rotational" diffusers can be configured.