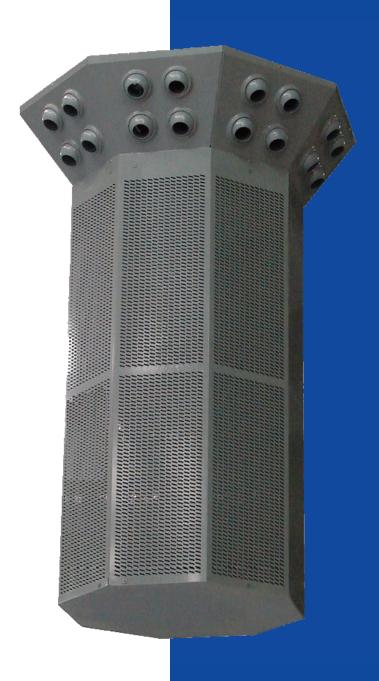

### **Description**

The LADES diffuser is designed for rooms with high ceilings such as industrial premises, large shops, sports hall etc. It has an octagonal shape and the upper section of the terminal next to the connection spigot is equiped with nozzles where hot air is supplied.

The lower section has a perforated, removable front cover where cold air is supplied. To achieve a uniform discharge of the air, the diffuser is equipped with an inner equalizer plate. The multinozzle section and the perforated section are separated by a damper, which is operated by means of an electric motor, manual control or a thermal element.

#### **Finished**

The LADES diffuser is manufactured in galvanised sheet steel. The nozzle are manufactured in ABS, class V0 material, according to UL 94 standars. The whole terminal unit is powder painted in grey RWMZ-60. Other finishes upon request.