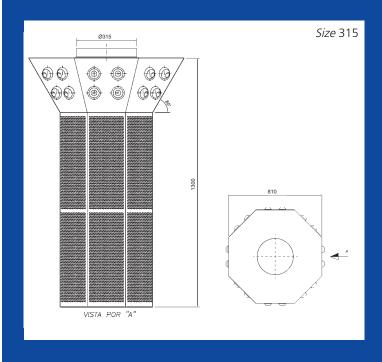

### **Description**

The LADES diffuser is designed for rooms with high ceilings such as industrial premises, large shops, sports hall etc. It has an octagonal shape and the upper section of the terminal next to the connection spigot is equiped with nozzles where hot air is supplied.

The lower section has a perforated, removable front cover where cold air is supplied. To achieve a uniform discharge of the air, the diffuser is equipped with an inner equalizer plate. The multinozzle section and the perforated section are separated by a damper, which is operated by means of an electric motor, manual control or a thermal element.